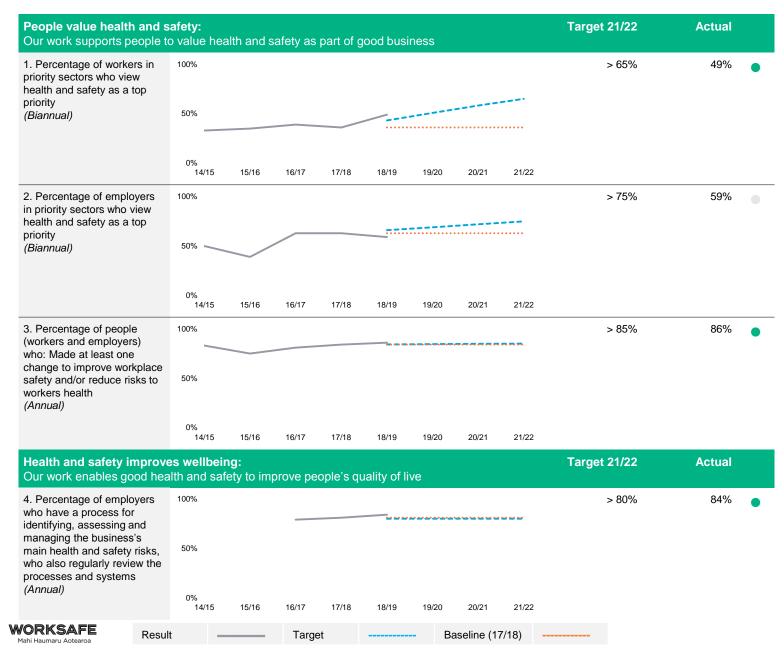

|   |                                                                                                                      | Target   |   |                                  | Target                                 |   |                                                                                                                                         |  |
| 50% 👃                   | • | Currently slightly below baseline (82 in 2016). Forecasting indicates we are likely to reach the 2040 target (≤ 44). | 0        | • | No catastrophic events in 19/20. | •                                      | • | Electricity fatality rate: <i>trending down</i> LPG fatality rate: <i>trending down</i> Natural gas fatality rate: <i>trending down</i> |  |





### Statement of Intent - Impact (1 of 2)



### Statement of Intent - Impact (2 of 2)





#### Statement of Performance Expectations – Activity measures (1 of 3)







# Statement of Performance Expectations – Activity measures (2 of 3)

| Regulatory effectiveness                                                                                                              |                                                                                          |                         |       |      |    |    |      |     |      |          | Target 19/20 | Actual |  |
|---------------------------------------------------------------------------------------------------------------------------------------|------------------------------------------------------------------------------------------|-------------------------|-------|--