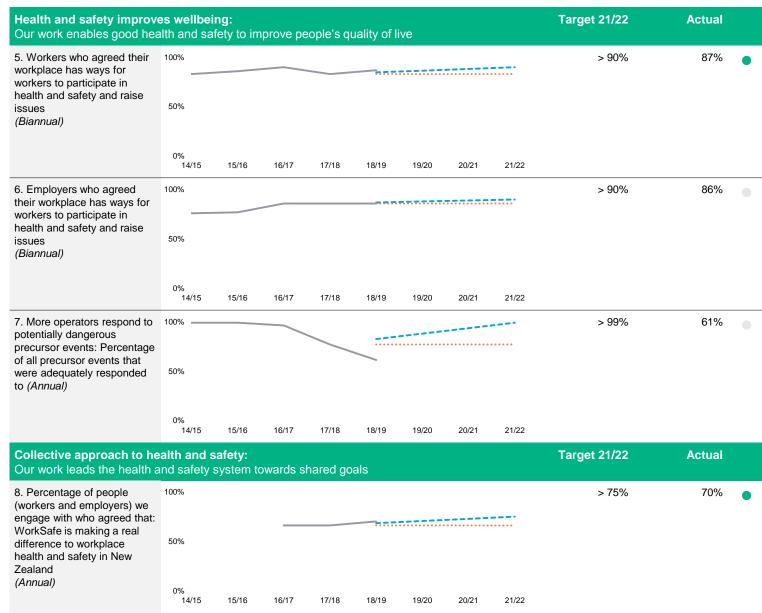

| Target   |   |                                  | Target                                 |   |                                                                                                                                         |  |
| 50% 👃                   | • | Currently slightly below baseline (82 in 2016). Forecasting indicates we are likely to reach the 2040 target (≤ 44). | 0        | • | No catastrophic events in 19/20. | •                                      | • | Electricity fatality rate: <i>trending down</i> LPG fatality rate: <i>trending down</i> Natural gas fatality rate: <i>trending down</i> |  |





### Statement of Intent - Impact (1 of 2)



### Statement of Intent - Impact (2 of 2)





#### Statement of Performance Expectations – Activity measures (1 of 3)







# Statement of Performance Expectations – Activity measures (2 of 3)

| Regulatory effectiveness                                                                                                              |                                                                                          |                         |       |      |    |    |      |     |      |          | Target 19/20 | Actual |  |
|---------------------------------------------------------------------------------------------------------------------------------------|------------------------------------------------------------------------------------------|-------------------------|-------|------|----|----|------|-----|------|----------