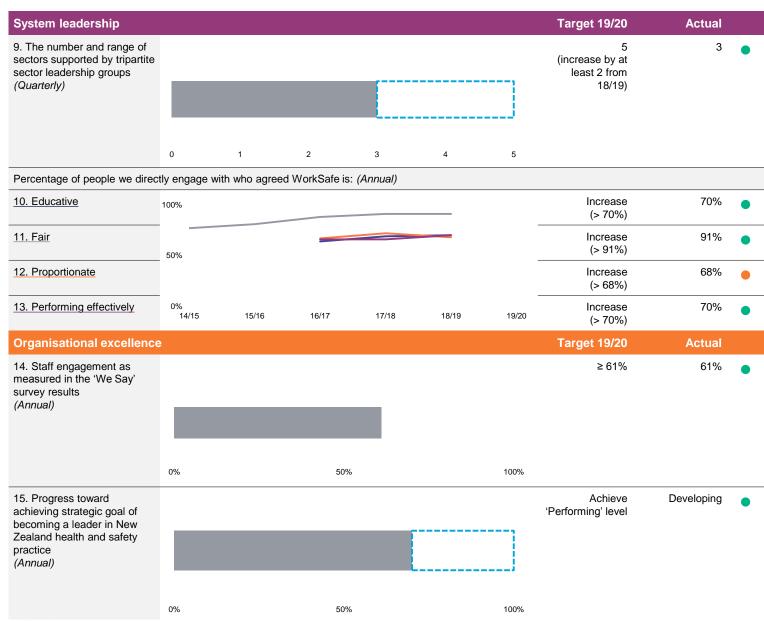

# Statement of Performance Expectations – Activity measures (2 of 3)

| Regulatory effectiveness                                                                                                              |                                                                                          |                         |       |      |    |    |      |     |      |          | Target 19/20 | Actual |  |
|---------------------------------------------------------------------------------------------------------------------------------------|------------------------------------------------------------------------------------------|-------------------------|-------|------|----|----|------|-----|------|----------|--------------|--------|--|
| 5. Percentage of prosecutions that are successful (Quarterly - YTD)                                                                   | 100%                                                                                     |                         |       |      |    |    |      |     |      | ≥ 80%    | 93%          |        |  |
|                                                                                                                                       | 50%                                                                                      |                         |       |      |    |    |      |     |      |          |              |        |  |
|                                                                                                                                       | 0%                                                                                       | Q1                      | Q2    | Q3   | Q4 | Q1 | Q2   | Q3  | Q4   |          |              |        |  |
|                                                                                                                                       |                                                                                          |                         | 18    | 3/19 |    |    | 19   | /20 |      |          |              |        |  |
| 6. Percentage of investigations where a final decision is made and communicated to victims and PCBUs within 12 months of commencement | 100%                                                                                     |                         |       |      |    |    |      |     |      |          | 100%         | 100%   |  |
|                                                                                                                                       | 50%                                                                                      |                         |       |      |    |    |      |     |      |          |              |        |  |
| (Quarterly - YTD)                                                                                                                     | 0%                                                                                       |                         |       |      |    |    |      |     |      |          |              |        |  |
|                                                                                                                                       |                                                                                          | Q1                      | Q2    | Q3   | Q4 | Q1 | Q2   | Q3  | Q4   |          |              |        |  |
|                                                                                                                                       |                                                                                          |                         | 18    | 3/19 |    |    | 19/2 | 20  |      |          |              |        |  |
| 7. Percentage of energy safety investigations                                                                                         | 100%                                                                                     | _                       |       |      |    |    |      |     |      |          | ≥ 80%        | 95%    |  |
| notifiable/non-notifiable                                                                                                             |                                                                                          |                         |       |      |    |    |      |     |      |          |              |        |  |
| ncidents and unsafe situations) involving gas and                                                                                     | 50%                                                                                      |                         |       |      |    |    |      |     |      |          |              |        |  |
| electricity that are completed                                                                                                        |                                                                                          |                         |       |      |    |    |      |     |      |          |              |        |  |
| within 60 days<br>(Q <i>uarterly - YTD)</i>                                                                                           | 0%                                                                                       |                         |       |      |    |    |      |     |      |          |              |        |  |
| (Quarterly 11D)                                                                                                                       | 0 76                                                                                     | Q1                      | Q2    | Q3   | Q4 | Q1 | Q2   | Q3  | Q4   |          |              |        |  |
|                                                                                                                                       |                                                                                          |                         | 18    | 3/19 |    |    | 19/2 | 20  |      |          |              |        |  |
| Percentage of safety cases under review according to schedule (Quarterly)                                                             | Safety case review schedule                                                              |                         |       |      |    |    |      |     | 100% | On track |              |        |  |
|                                                                                                                                       | Step in cycle         Oct 19         Dec 19         Mar 20         Jun 20         Oct 20 |                         |       |      |    |    |      |     |      |          |              |        |  |
|                                                                                                                                       | Not ye                                                                                   | Not yet begun 17 11 3 0 |       |      |    |    |      |     | 0    |          |              |        |  |
|                                                                                                                                       | In pro                                                                                   | gress                   |       |      | 18 | 15 | 8    |     | 5    | 0        |              |        |  |
|                                                                                                                                       | Furthe                                                                                   | er info req             | uired |      | 10 | 10 | 10   |     | 6    | 0        |              |        |  |
|                                                                                                                                       | Comp                                                                                     |                         |       |      | 11 | 20 | 35   |     | 45   | 56       |              |        |  |