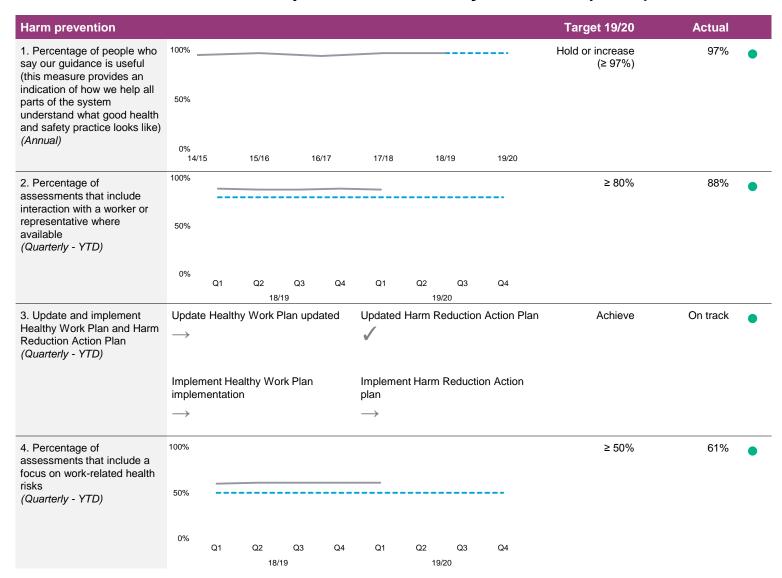

| Target   |   |                                  | Target                                 |   |                                                                                                                                         |  |
| 50% 👃                   | • | Currently slightly below baseline (82 in 2016). Forecasting indicates we are likely to reach the 2040 target (≤ 44). | 0        | • | No catastrophic events in 19/20. | •                                      | • | Electricity fatality rate: <i>trending down</i> LPG fatality rate: <i>trending down</i> Natural gas fatality rate: <i>trending down</i> |  |





### Statement of Intent - Impact (1 of 2)



### Statement of Intent - Impact (2 of 2)





#### Statement of Performance Expectations – Activity measures (1 of 3)







# Statement of Performance Expectations – Activity measures (2 of 3)

| Regulatory effectiveness                                                                                                              |                                                                                          |                         |       |      |    |    |      |     |      |          | Target 19/20 | Actual |  |
|---------------------------------------------------------------------------------------------------------------------------------------|------------------------------------------------------------------------------------------|-------------------------|-------|------|----|----|------|-----|------|----------|--------------|--------|--|
| 5. Percentage of prosecutions that are success